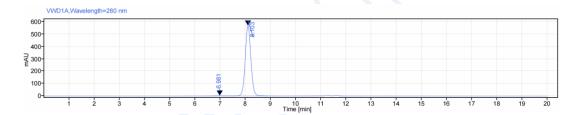

#### **Antibody Information**

Expression System CHO

Aggregation < 5% as determined by SEC-HPLC

Purity > 95% as determined by SDS-PAGE

Endotoxin <1 EU/mg, determined by LAL gel clotting assay

Sterility 0.22 µm Filtered

# **SEC-HPLC**

The purity of this product is more than 95% verified by SEC-HPLC.