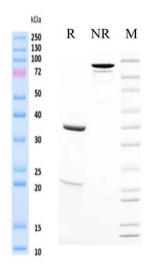

#### **Antibody Information**

Expression System CHO

Aggregation < 5% as determined by SEC-HPLC

Purity > 95% as determined by SDS-PAGE

Endotoxin <1 EU/mg, determined by LAL gel clotting assay

Sterility 0.22 µm Filtered

### **SDS-PAGE**

On SDS-PAGE under reducing (R)/non-reducing(N-R) condition. The gel was stained overnight with Coomassie Blue. The purity of the protein is greater than 95%.